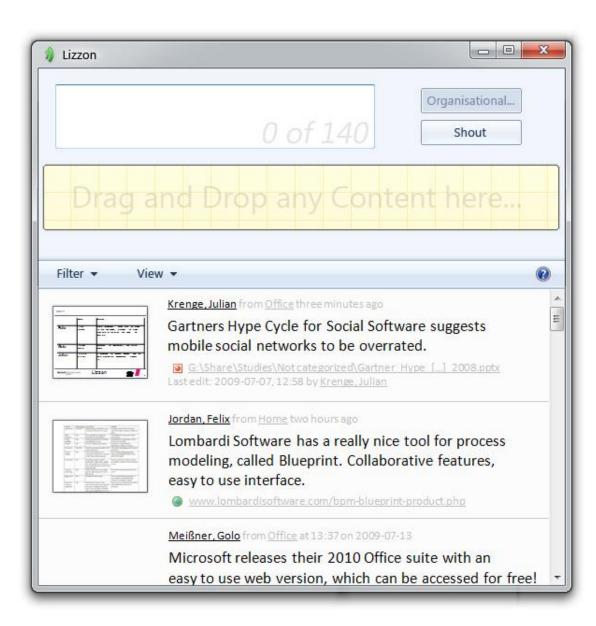

### **Advanced Resource Publishing**

- Drag and Drop any content
- Preview of content
- Automatic detection of source

2N

**Generic Tagging** 

- Gather tags from content and source
- Define tags for users by their profile
  - Information input
  - Behaviour within Lizzon

### Knowledge Map

- Shows all employees
  expertise on any topic
- Enables direct identification of specialists

### Integrate with existing tools

- Desktop-Software, Bookmarklet, Office-plugin
- Applications for mobile devices
- Web interface