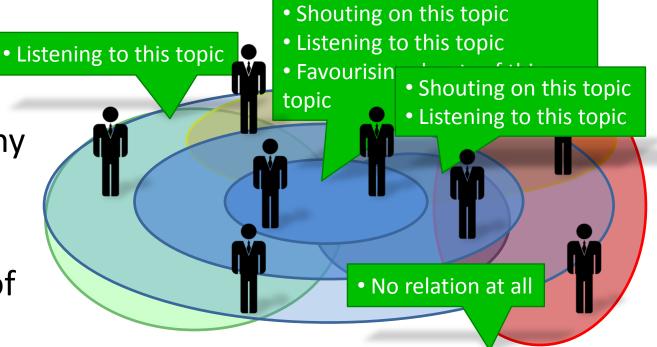

### Knowledge Map

- Shows all employees
  expertise on any topic
- Enables direct identification of specialists

Knowledge Worker

- Stay up to date on your topics
- See state of the art on certain topic
- Identify specialists within enterprise
- Sharpen your profile as a specialist

Management

Identify assets of knowledge workers