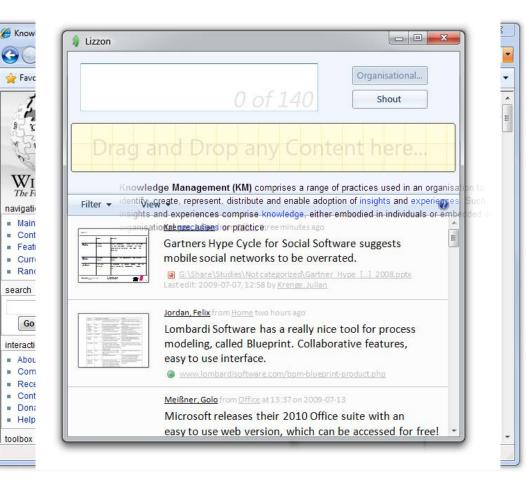

### Integrate with existing tools

- Desktop-Software, Bookmarklet, Office-plugin
- Applications for mobile devices
- Web interface