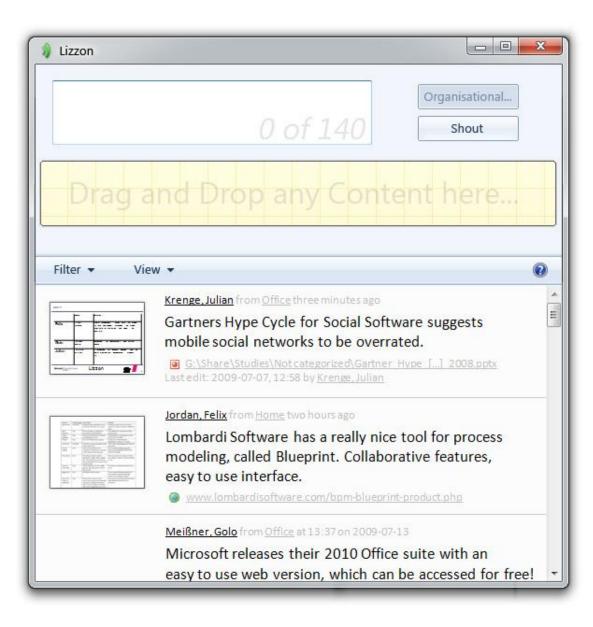

### **Advanced Resource Publishing**

- Drag and Drop any content
- Preview of content
- Automatic detection of source

2N

**Generic Tagging** 

- Gather tags from content and source
- Define tags for users by their profile
  - Information input
  - Behaviour within Lizzon

### Knowledge Map

- Shows all employees
  expertise on any topic
- Enables direct identification of specialists

### Integrate with existing tools

- Desktop-Software, Bookmarklet, Office-plugin
- Applications for mobile devices
- Web interface