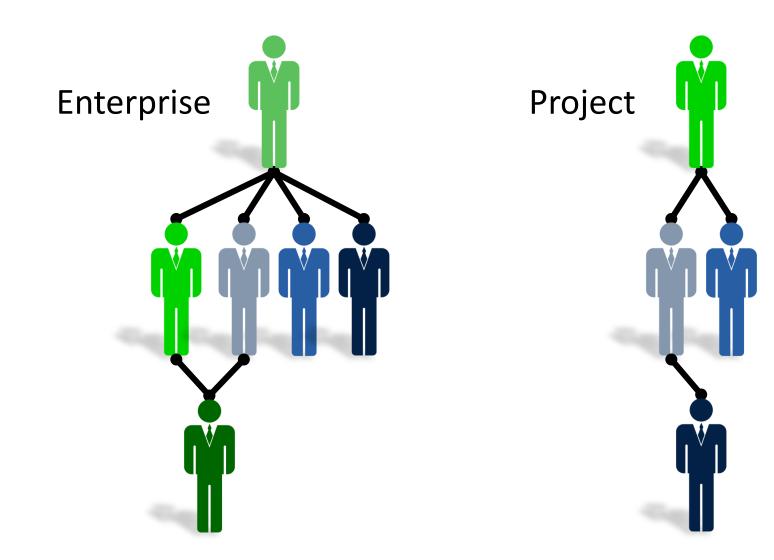

|        |            |      |         |          |
| Orga charts       |        |        |            |      |         |          |
| Knowledge Map     |        |        |            |      |         |          |



Knowledge Worker

- Stay up to date on your topics
- See state of the art on certain topic
- Identify specialists within enterprise
- Sharpen your profile as a specialist

Management

Identify assets of knowledge workers



Agenda

### **Project and Team**

### Market Overview of Microblogging

**Key-Features of Lizzon** 

Classification of Enterprise Tools



### Classification of enterprise tools





### Thank you for Lizzon-ing.



#### Why not groups? – Status quo





### Why not groups? – Avoid detour





Why not groups? – Subtopics





### How Hierarchies Work