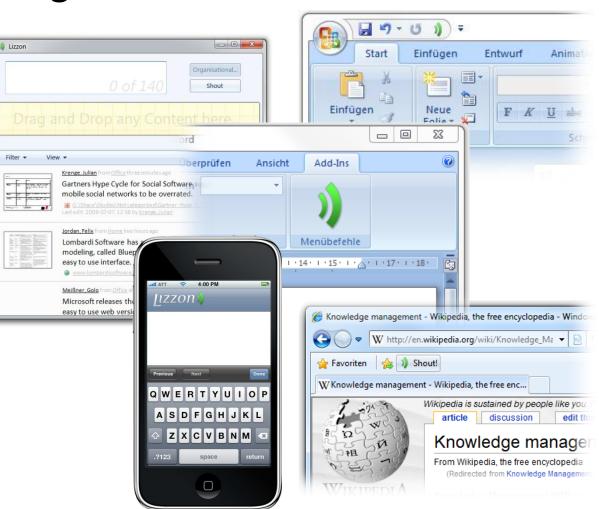

### Integrate with existing tools

- Desktop-Software, Bookmarklet, Office-plugin
- Applications for mobile devices
- Web interface